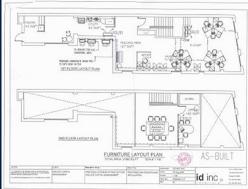

### **COMMERCIAL - SHOP / SHOPHOUSE**

133, AMOY STREET, BOAT QUAY, RAFFLES PLACE, **MARINA, SINGAPORE 049962** 

**LISTING ID:** SGLA16831260

**OCCUPANCY:** N/A **AVAILABILITY:** N/A

■ SIZE BUILT-UP: 1,819SQFT (169SQM)

■ NO. OF FLOORS: N/A FLOOR/LEVEL: N/A - N/A **■ PARKING SPACES:** N/A **LAYOUT TYPE:** N/A FACING: N/A **■ VIEWING:** N/A

S\$10,914 NEGOTIAB 6.00PSF (64.58PSM) RENTAL PRICE:

**■ COMPLETION YEAR:** N/A **CONDITION:** N/A